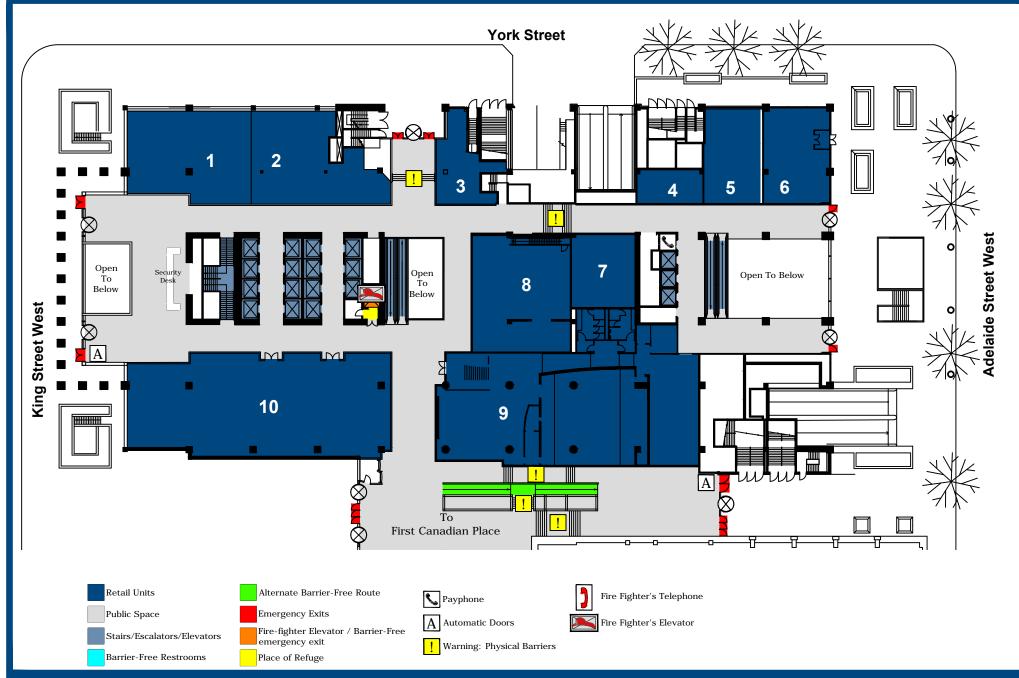

#### **Retail Directory**

- 1. Wilfred Laurier University
- 2. Rego Bespoke Clothiers
- 3. B. Sleuth & Statesmen
- 4. Gateway Newstand
- 5. Mobileaxs/Telus Mobility
- 6. Starbucks St. #4309
- 7. Richard Ivey School of Business
- 8. Lasik MD Toronto
- 9. Richard Ivey School of Business
- 10. TSX Broadcast Centre/Galleria

#### In Case of Emergency

In the event of an emergency please remain calm and proceed to the nearest EXIT indicated in solid **RED** on the plan.

#### For those unable to exit via the stairs

Notify Emergency Personnel of your location using one of the many Fire Fighter's telephones located on the floor.

Proceed to the nearest Area of Refuge or safe area near an elevator lobby or EXIT stair.

Await assistance by emergency personnel.